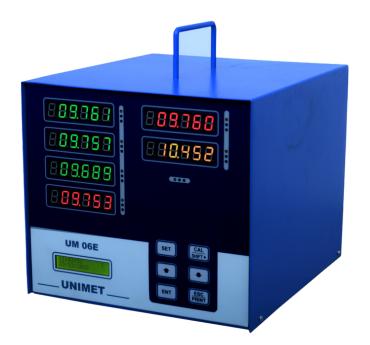

## UNIMET - UM06E

## Six Input i.e. at a time six air gauges or six probes can be connected

- Unimet UM06E six-channel output electronic readout offers exceptional performance and is intuitive and easy to use.
- This autonomous electronic readout instrument is designed for measuring lengths such as external, internal, step, height, or depth dimensions, as well as distances.
- Its concept also enables measurements of form and orientation tolerances such as straightness or taper errors.
- In-built air transducer is provided for the air-electronic unit and probe input is provided for the electronic unit
- In-built Air saver facility
- It provides the facility of absolute & comparative types of readings
- Tri-color display; Red, Green, Yellow (RGY) based on the tolerance
- RS 232 data output
- Least count 1 µm./0.5µm.
- 10 measuring programs can be stored in the internal memory